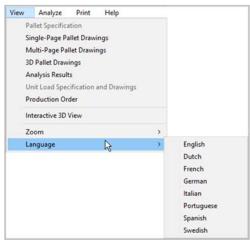

On the View menu in V5.4, Users can quickly switch between one language and another. The following items are available in any of eight languages (at the click of a button):

- Pallet Specification Sheet
- 2-D and 3-D Pallet Drawings
- · Unit Load Specifications and Drawings
- Pallet Analysis Results
- Pallet Production Order

#### PDS GLOBAL INTERFACE IN SUMMER 2018

Taking steps to further expand the global reach of the Pallet Design System<sup>™</sup>, the NWPCA staff is now working on **full interface capabilities** for PDS in any of the eight languages: English, Dutch, French, German, Italian, Portuguese, Spanish, or Swedish. The full interface of PDS will be complete by the Summer 2018. Until then, English remains the primary language for the PDS User interface.